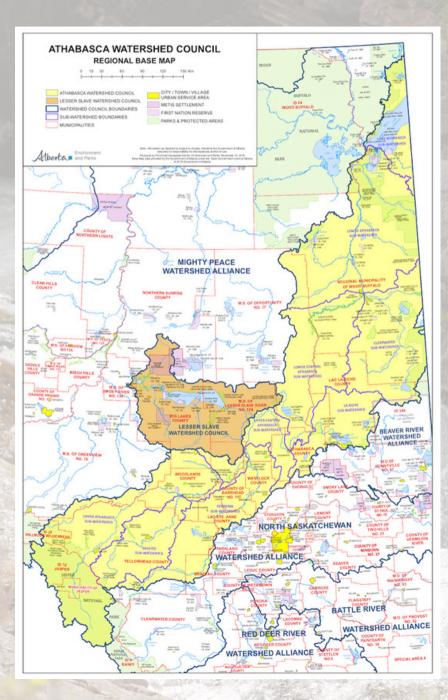

## The Athabasca Watershed

#### What is a watershed?

A watershed is an area of land that receives water that eventually drains into a body of water, like a lake, river, or ocean. The boundaries of a watershed are determined by the topography of the landscape. Mountains or ridges are the natural dividers of watersheds.

Water is everywhere. It's in lakes, sloughs, and puddles. It's in rivers, creeks, streams, and underground aquifers. It comes from rain, snow, hail, and melting glaciers. All water flows downhill, and if that water eventually ends up in the Athabasca River, then it's in our watershed. The Athabasca River is 1,231 km long. It flows from the Columbia Icefield in Jasper National Park to Lake Athabasca. The Athabasca River watershed covers about 24% of Alberta (159,000 square km). Our watershed is a diverse landscape. It contains several distinct ecosystems, including the Rocky Mountain, Foothills, Boreal Forest, and Canadian Shield. It is the site of numerous industrial activities, including agriculture, forestry, oil and gas, recreation and more.

The Athabasca Watershed contains all or parts of 13 Municipal Districts, 3 Specialized Municipalities, 10 Towns, 9 Summer Villages, 1 village and 4 Improvement Districts. It spans over Treaty 6, Treaty 8 and Treaty 10 territories and is the home of many Indigenous people.