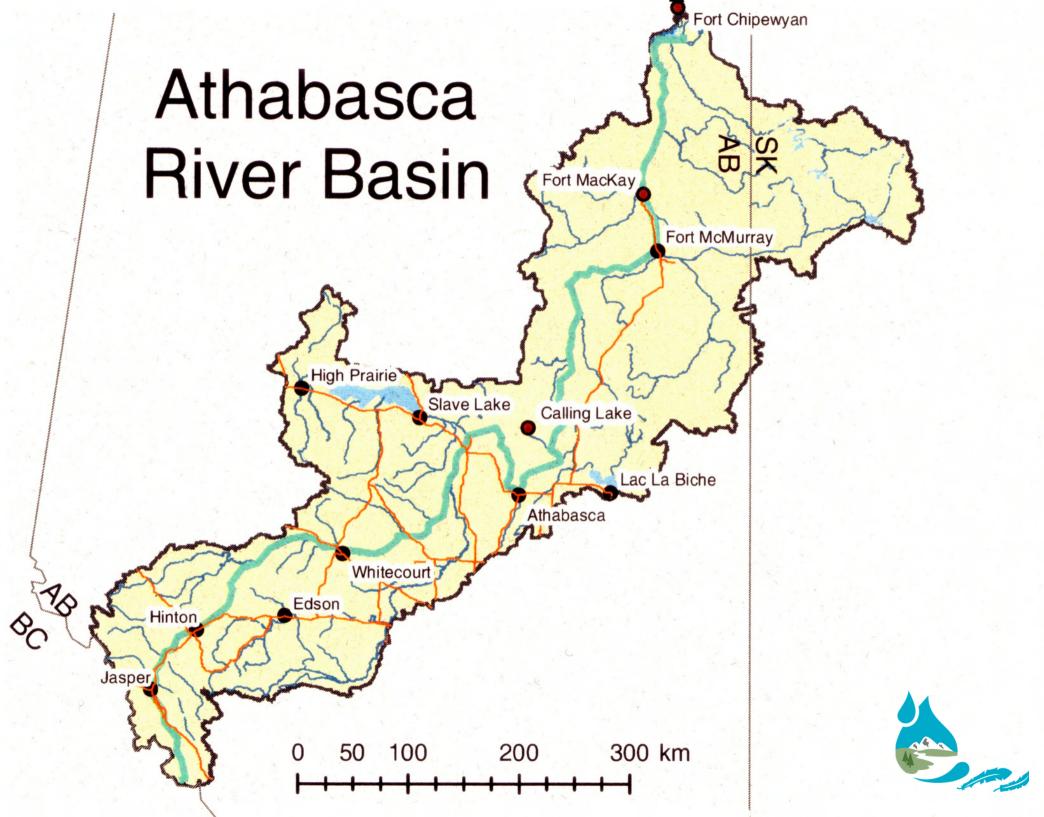

## The Athabasca Watershed

#### What is a watershed?

A watershed is an area of land that receives water that eventually drains into a body of water, like a lake, river, or ocean. The boundaries of a watershed are determined by the topography of the landscape. Mountains or ridges are the natural dividers of watersheds.

Water is everywhere. It's in lakes, sloughs, and puddles. It's in rivers, creeks, streams, and underground aquifers. It comes from rain, snow, hail, and melting glaciers. All water flows downhill, and if that water eventually ends up in the Athabasca River, then it's in our watershed. The Athabasca River is 1,231 km long. It flows from the Columbia Icefield in Jasper National Park to Lake Athabasca. The Athabasca River watershed covers about 24% of Alberta (159,000 square km). Our watershed is a diverse landscape. It contains several distinct ecosystems, including the Rocky Mountain, Foothills, Boreal Forest, and Canadian Shield. It is the site of numerous industrial activities, including agriculture, forestry, oil and gas, recreation and more.

The Athabasca Watershed contains all or parts of 13 Municipal Districts, 3 Specialized Municipalities, 10 Towns, 9 Summer Villages, 1 village and 4 Improvement Districts. It spans over Treaty 6, Treaty 8 and Treaty 10 territories and is the home of many Indigenous people.