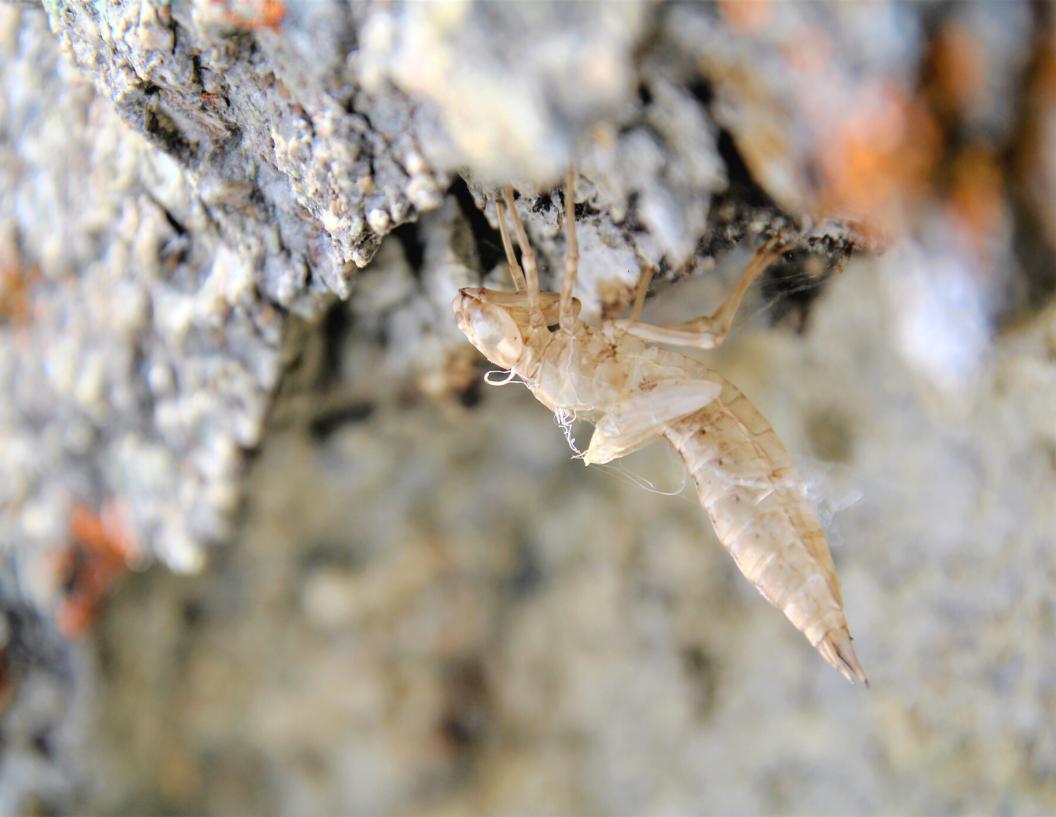

Photo by Kevin Gedling - Exoskeleton of a dragonfly nymph at Dorothy Lake, Jasper