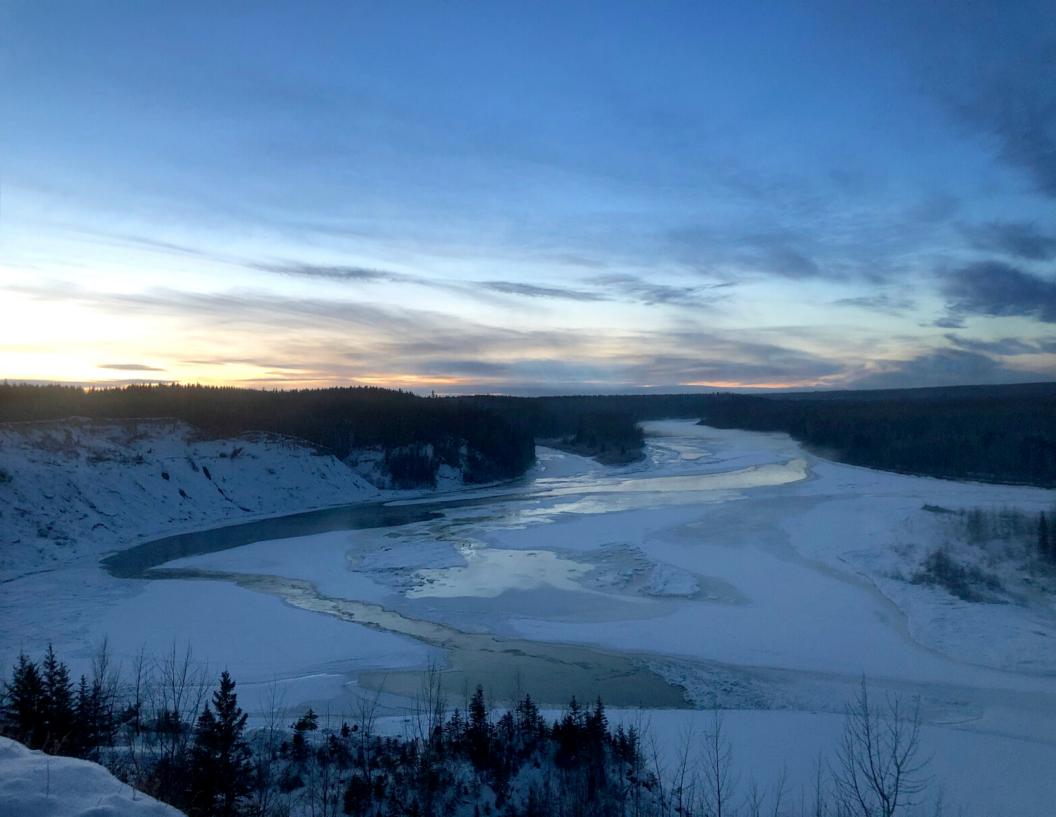

## The Athabasca Watershed

Water is everywhere. It's in lakes, sloughs, and puddles. It's in rivers, creeks, streams, and underground aquifers. It comes from rain, snow, hail, and melting glaciers. All water flows downhill, and if that water eventually ends up in the Athabasca River, then it's in our watershed. The Athabasca River is 1,231 km long. It flows from the Columbia Icefield in Jasper National Park to Lake Athabasca. The Athabasca River watershed covers about 24% of Alberta (159,000 square km). Our watershed is a diverse landscape. It contains several distinct ecosystems, including the Rocky Mountain, Foothills, Boreal Forest, and Canadian Shield. It is the site of numerous industrial activities, including agriculture, forestry, oil and gas, recreation and more.