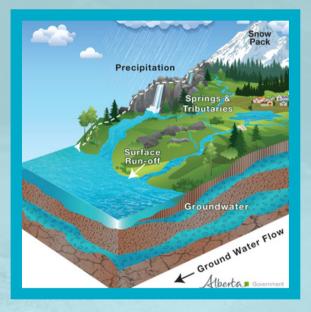

#### What is a watershed?

A watershed is an area of land that receives water that eventually drains into a body of water, like a lake, river, or ocean. The boundaries of a watershed are determined by the topography of the landscape. Mountains or ridges are the natural dividers of watersheds.

Water is everywhere. It's in lakes, sloughs, and puddles. It's in rivers, creeks, streams, and underground aquifers. It comes from rain, snow, hail, and melting glaciers. All water flows downhill, and if that water eventually ends up in the Athabasca River, then it's in our watershed. The Athabasca River is 1,231 km long. It flows from the Columbia Icefield in Jasper National Park to Lake Athabasca. The Athabasca River watershed covers about 24% of Alberta (159,000 square km). Our watershed is a diverse landscape. It contains several distinct ecosystems, including the Rocky Mountain, Foothills, Boreal Forest, and Canadian Shield. It is the site of numerous industrial activities, including agriculture, forestry, oil and gas, recreation and more.