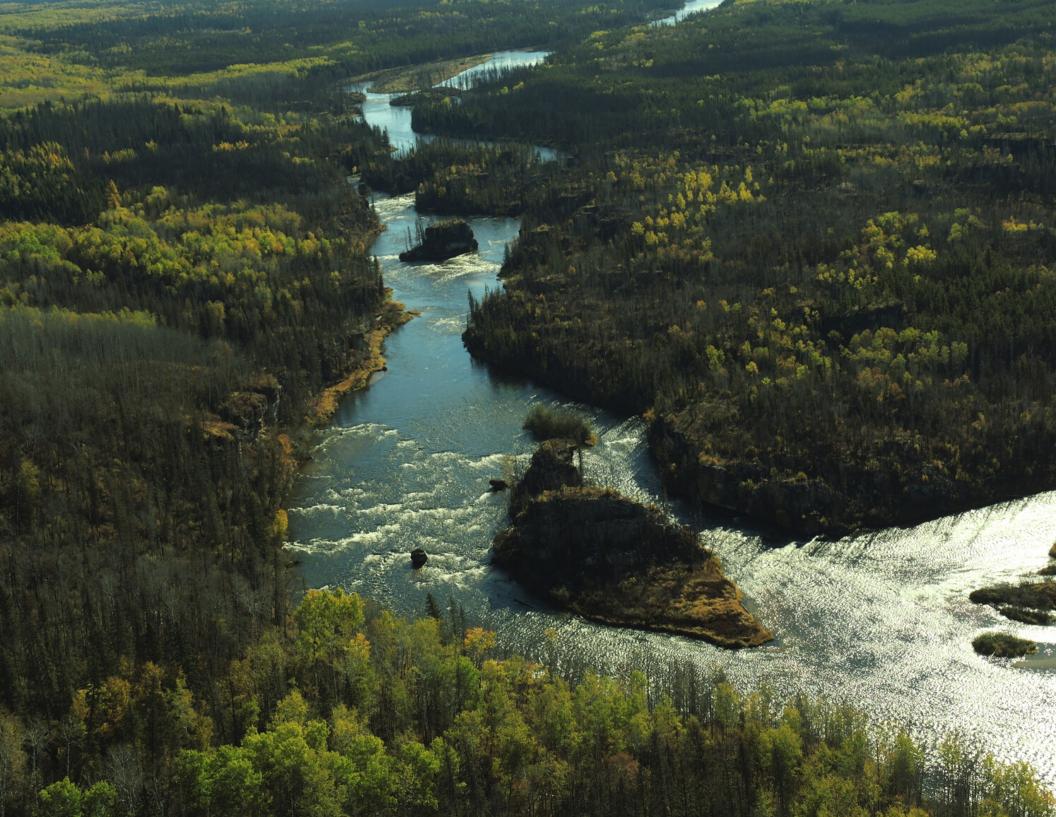

## The Athabasca Watershed

#### What is a watershed?

A watershed is an area of land that receives water that eventually drains into a body of water, like a lake, river, or ocean. The boundaries of a watershed are determined by the topography of the landscape. Mountains or ridges are the natural dividers of watersheds.

Water is everywhere. It's in lakes, sloughs, and puddles. It's in rivers, creeks, streams, and underground aquifers. It comes from rain, snow, hail, and melting glaciers. All water flows downhill, and if that water eventually ends up in the Athabasca River, then it's in our watershed. The Athabasca River is 1,231 km long. It flows from the Columbia Icefield in Jasper National Park to Lake Athabasca. The Athabasca River watershed covers about 24% of Alberta (159,000 square km). Our watershed is a diverse landscape. It contains several distinct ecosystems, including the Rocky Mountain, Foothills, Boreal Forest, and Canadian Shield. It is the site of numerous industrial activities, including agriculture, forestry, oil and gas, recreation and more.