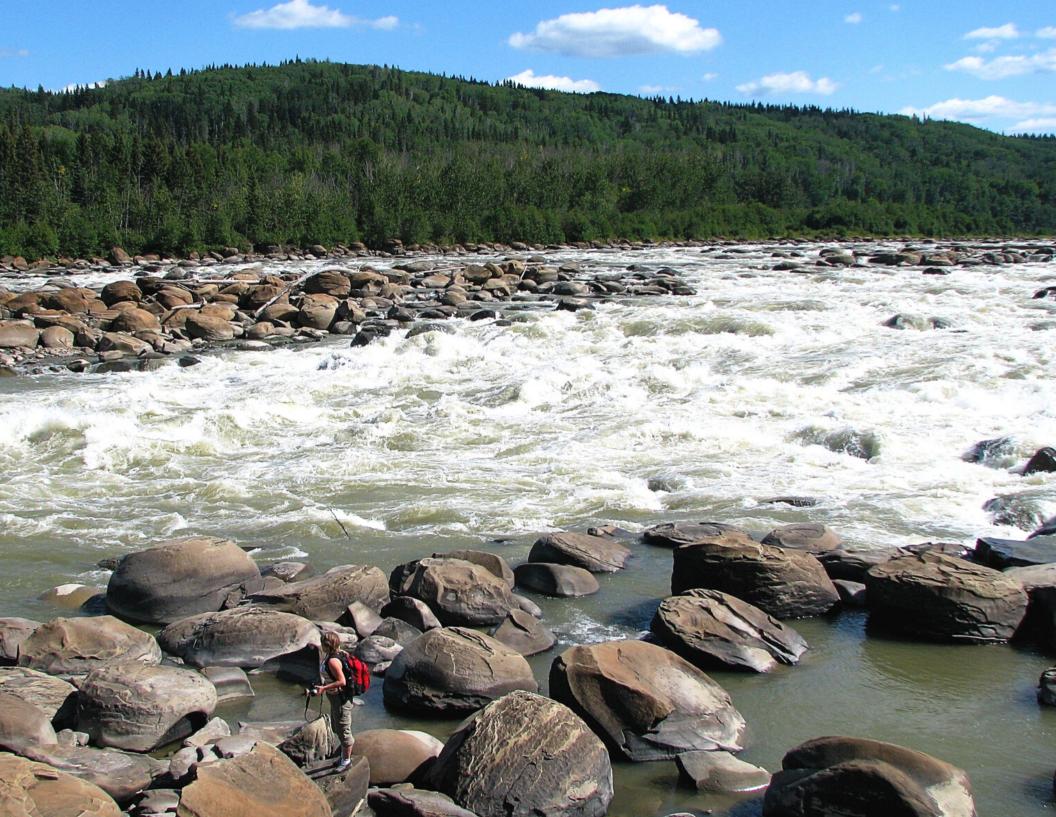

The Athabasca River is 1,231 km long. It flows from the Columbia Icefield in Jasper National Park to Lake Athabasca. The Athabasca River watershed covers about 24% of Alberta (159,000 square km). Our watershed is diverse. It contains several distinct ecosystems, including alpine regions, parkland, and boreal forest. It is the site of many kinds of industrial activities, including agriculture, forestry, oil and gas, and others. It contains all or part of over 37 municipalities; from an urban centre of 70,000+ to multiple towns, hamlets, counties and 15 First Nation and Métis communities. It spans Treaty 6, Treaty 8 and Treaty 10 territories and is home to many Indigenous peoples.