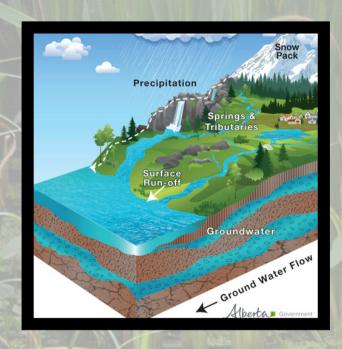

#### What is a watershed?

A watershed is an area of land that receives water that eventually drains into a body of water, like a lake, river, or ocean. The boundaries of a watershed are determined by the topography of the landscape. Mountains or ridges are the natural dividers of watersheds.

A watershed has its beginning in an area known as its "headwaters". This is the first source of water for the watershed's largest river. Often, the headwaters are a lake or a glacier.

Water is everywhere. It's in lakes, sloughs, and puddles. It's in rivers, creeks, streams, and underground aquifers. It comes from rain, snow, hail, and melting glaciers. All water flows downhill, and if that water eventually ends up in the Athabasca River, then it's in our watershed.