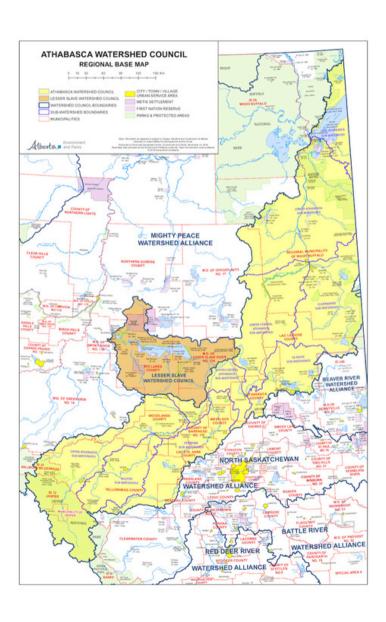

The Athabasca River is 1,231 km long. It flows from the Columbia Icefield in Jasper National Park to Lake Athabasca. The Athabasca River watershed covers about 24% of Alberta (159,000 square km). Our watershed is diverse. It contains several distinct ecosystems, including alpine regions, parkland, and boreal forest. It is the site of many kinds of industrial activities, including agriculture, forestry, oil and gas, and others. It contains all or part of over 37 municipalities; from an urban centre of 70,000+ to multiple towns, hamlets, counties and 15 First Nation and Métis communities. It spans Treaty 6, Treaty 8 and Treaty 10 territories and is home to many Indigenous peoples.