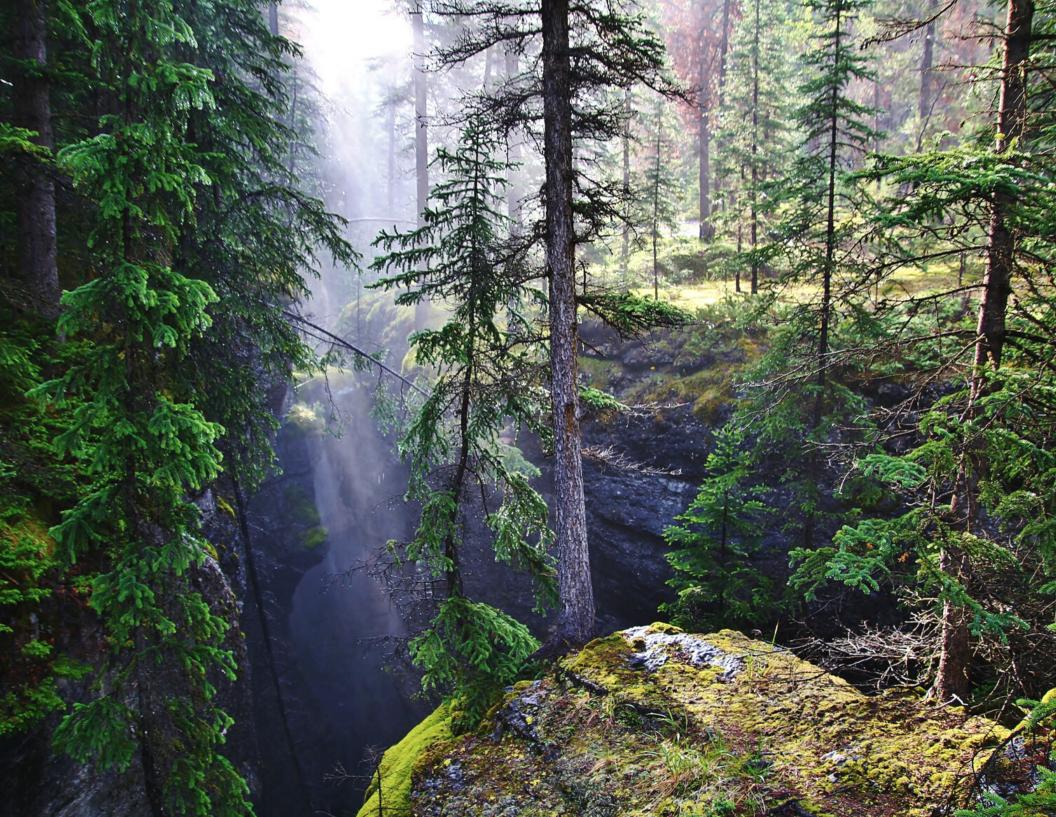

A watershed has its beginning in an area known as its "headwaters". This is the first source of water for the watershed's largest river. Often, the headwaters are a lake or a glacier.

Water is everywhere. It's in lakes, sloughs, and puddles. It's in rivers, creeks, streams, and underground aquifers. It comes from rain, snow, hail, and melting glaciers. All water flows downhill, and if that water eventually ends up in the Athabasca River, then it's in our watershed.

The Athabasca River is 1,231 km long. It flows from the Columbia Icefield in Jasper National Park to Lake Athabasca. The Athabasca River watershed covers about 24% of Alberta (159,000 square km). Our watershed is diverse. It contains several distinct ecosystems, including alpine regions, parkland, and boreal forest. It is the site of many kinds of industrial activities, including agriculture, forestry, oil and gas, and others. It contains all or part of over 37 municipalities; from an urban centre of 70,000+ to multiple towns, hamlets, counties and 15 First Nation and Métis communities. It spans Treaty 6, Treaty 8 and Treaty 10 territories and is home to many Indigenous peoples.