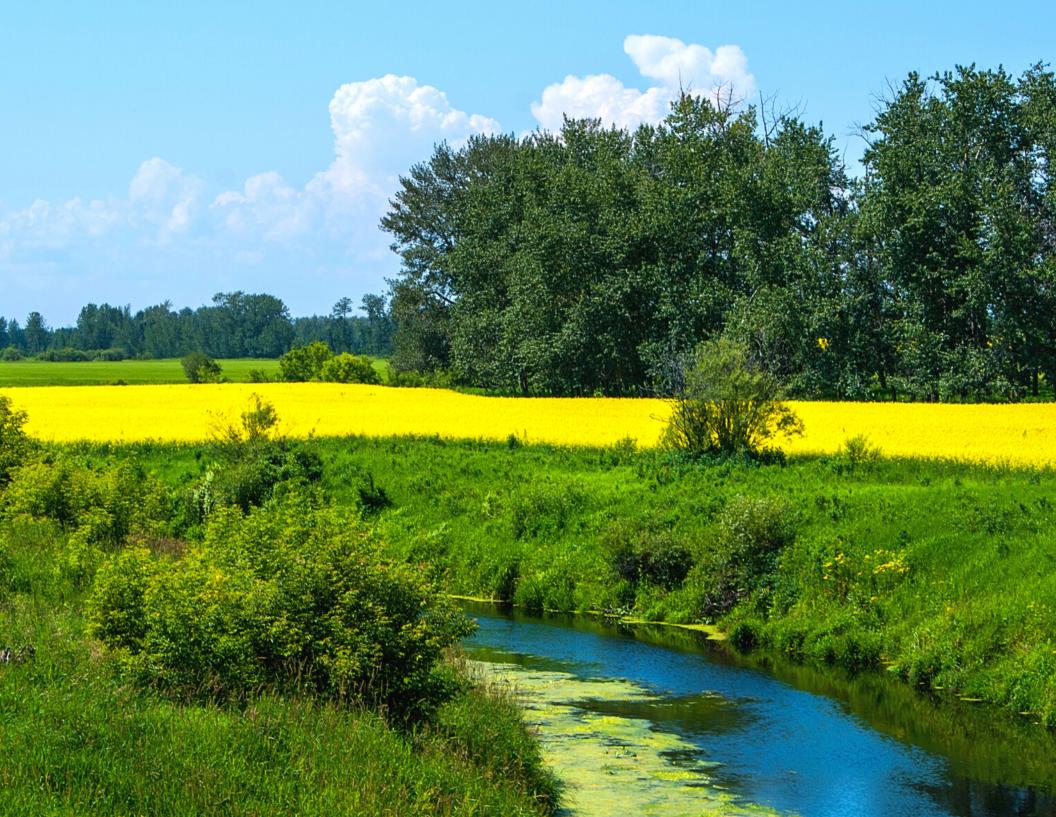

The Athabasca River is 1,231 km long. It flows from the Columbia Icefield in Jasper National Park to Lake Athabasca. The Athabasca River watershed covers about 24% of Alberta (159,000 square km). Our watershed is diverse. It contains several distinct ecosystems, including alpine regions, parkland, and boreal forest. It is the site of many kinds of industrial activities, including agriculture, forestry, oil and gas, and others. It contains all or part of over 37 municipalities; from an urban centre of 70,000+ to multiple towns, hamlets, counties and 15 First Nation and Métis communities. It spans Treaty 6, Treaty 8 and Treaty 10 territories and is home to many Indigenous peoples.