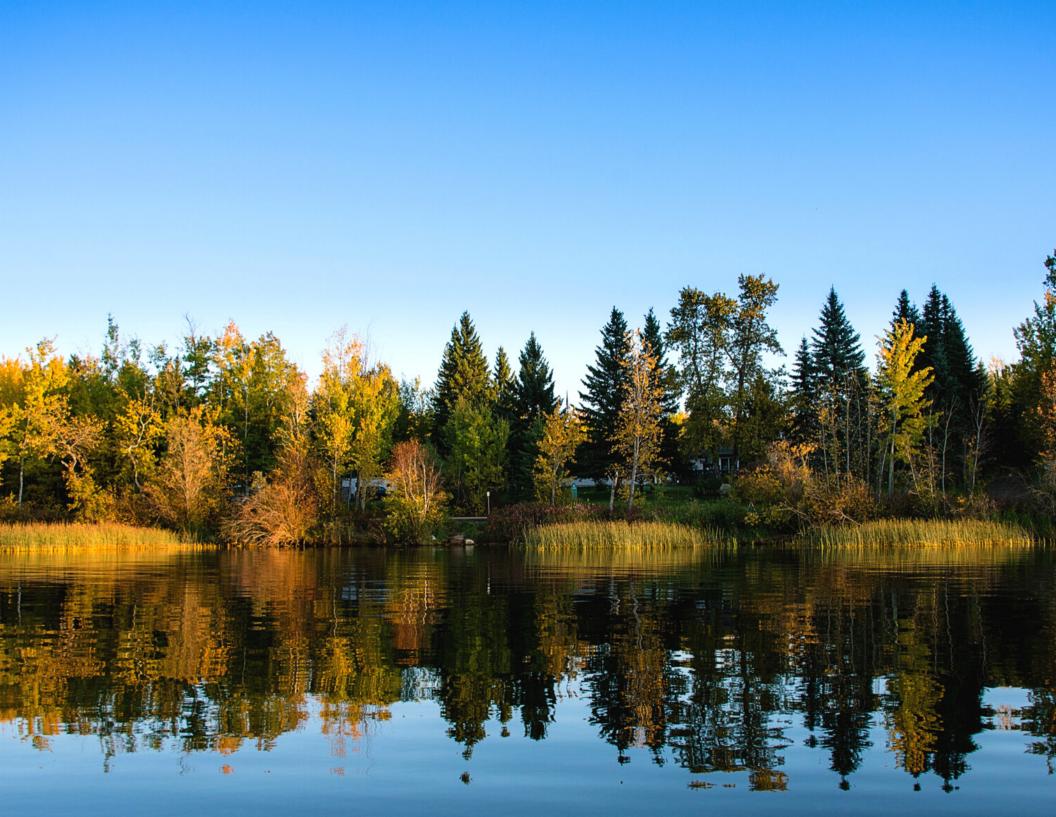

A watershed has its beginning in an area known as its "headwaters". This is the first source of water for the watershed's largest river. Often, the headwaters are a lake or a glacier.

Water is everywhere. It's in lakes, sloughs, and puddles. It's in rivers, creeks, streams, and underground aquifers. It comes from rain, snow, hail, and melting glaciers. All water flows downhill, and if that water eventually ends up in the Athabasca River, then it's in our watershed.

The Athabasca River is 1,231 km long. It flows from the Columbia Icefield in Jasper National Park to Lake Athabasca. The Athabasca River watershed covers about 24% of Alberta (159,000 square km). Our watershed is diverse. It contains several distinct ecosystems, including alpine regions, parkland, and boreal forest. It is the site of many kinds of industrial activities, including agriculture, forestry, oil and gas, and others. It contains all or part of over 37 municipalities; from an urban centre of 70,000+ to multiple towns, hamlets, counties and 15 First Nation and Métis communities. It spans Treaty 6, Treaty 8 and Treaty 10 territories and is home to many Indigenous peoples.